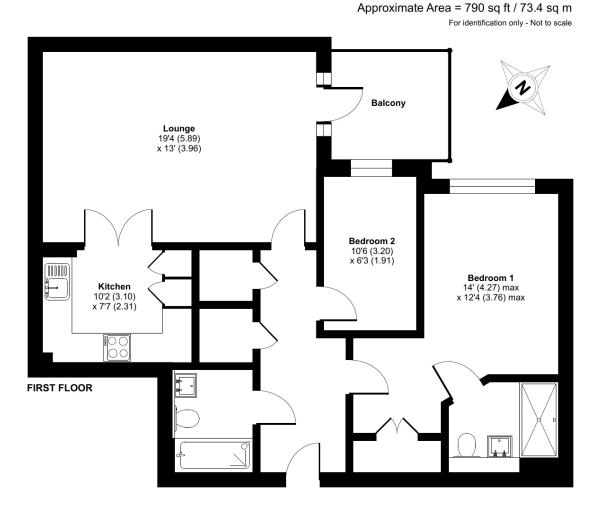

#### **Eaves Court** The Retreat, Princes Risborough

This first floor two bed/two bath Dupin-style apartment benefits from a large balcony with far-reaching views of the Chilterns. Sited opposite a lift, an entrance hall with storage cupboards leads to a spacious living/dining room. The modern kitchen has integrated appliances, whilst the master bedroom has a recently refurbished ensuite shower room.

One Reception / Kitchen / Two Bedrooms / Two Bathrooms / Hall / Balcony